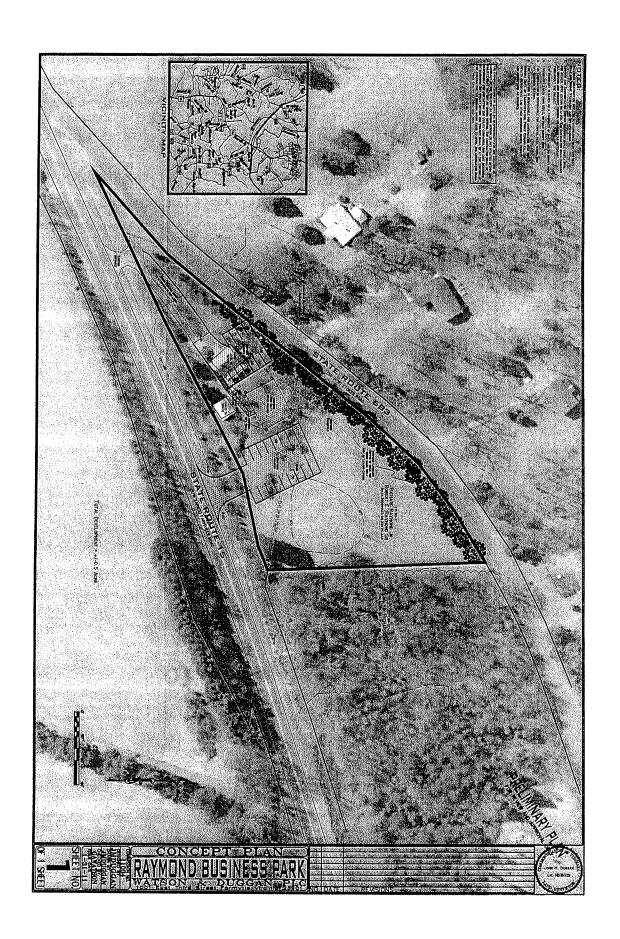

eneral Commercial a 1.5 acre parcel located at 4644 Farmville Road, and further described as Tax Map Parcel # 50-A-71. The purpose of the request is to permit General Offices and Automobile Rental / Leasing (moving truck rental) uses to locate on the property. A copy of the site plan is on display in the Prince Edward County Administrator's Office.

For additional information, please contact the Prince Edward County Administrator's Office at 434-392-8837. It is the County's intention to comply with the requirements of the Americans with Disabilities Act. Should you need special accommodations, please contact the County Administrator's office at 434-392-8837, prior to April 8, 2011.

By Order of Board of Supervisors Of Prince Edward County, Virginia

W. W. Bartlett, County Administrator







## **Prince Edward County Planning Commission**

## **Meeting Minutes**

### February 15, 2011

7:30 pm

Members Present:

William Porterfield, Chairman

Chris Mason, Vice Chairman

Sally Gilfillan

**Bobby Jones** 

Jack Leatherwood

John Townsend

Cannon Watson

Members Absent:

Donald Gilliam

Sam Coleman

Resignation:

Lee Hicks, Jr. (effective Jan 31, 2011)

Staff Present:

Alecia Daves-Johnson, Planner, Department of Planning & Community Dev.

Wade Bartlett, County Administrator

The February 15, 2011 meeting was called to order by Chairman Porterfield.

#### Minutes:

Chairman Porterfield asked for any corrections or additions to the January 18, 2011 minutes. Hearing none, he declared them approved for filing as distributed.

# Rezoning Request & Site Plan:

Chairman Porterfield