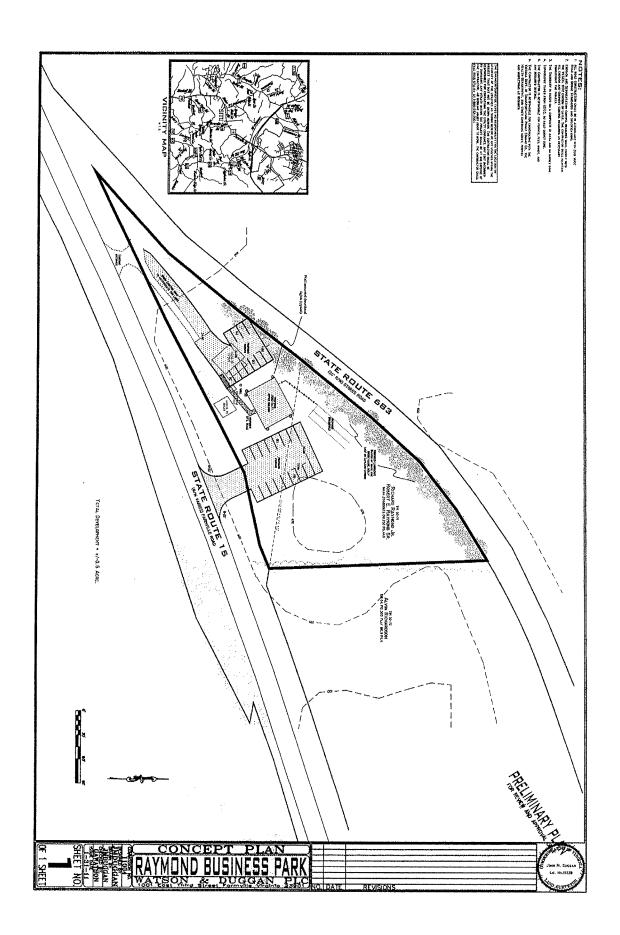

General Commercial a 1.5 acre parcel located at 4644 Farmville Road, and further described as Tax Map Parcel # 50-A-71. The purpose of the request is to permit General Offices and Automobile Rental / Leasing (moving truck rental) uses to locate on the property. A copy of the site plan is on display in the Prince Edward County Administrator's Office.

For additional information, please contact the Prince Edward County Administrator's Office at 434-392-8837. It is the County's intention to comply with the requirements of the Americans with Disabilities Act. Should you need special accommodations, please contact the County Administrator's office at 434-392-8837, prior to April 8, 2011.

By Order of Board of Supervisors Of Prince Edward County, Virginia

W. W. Bartlett, County Administrator







## **Prince Edward County Planning Commission**

## **Meeting Minutes**

### February 15, 2011

7:30 pm

Members Present:

William Porterfield, Chairman

Chris Mason, Vice Chairman

Sally Gilfillan

**Bobby Jones** 

Jack Leatherwood

John Townsend

Cannon Watson

Members Absent:

Donald Gilliam

Sam Coleman

Resignation:

Lee Hicks, Jr. (effective Jan 31, 2011)

Staff Present:

Alecia Daves-Johnson, Planner, Department of Planning & Community Dev.

Wade Bartlett, County Administrator

The February 15, 2011 meeting was called to order by Chairman Porterfield.

#### Minutes:

Chairman Porterfield asked for any corrections or additions to the January 18, 2011 minutes. Hearing none, he declared them approved for filing as distributed.

# Rezoning Request & Site Plan:

Chairman Porterfie