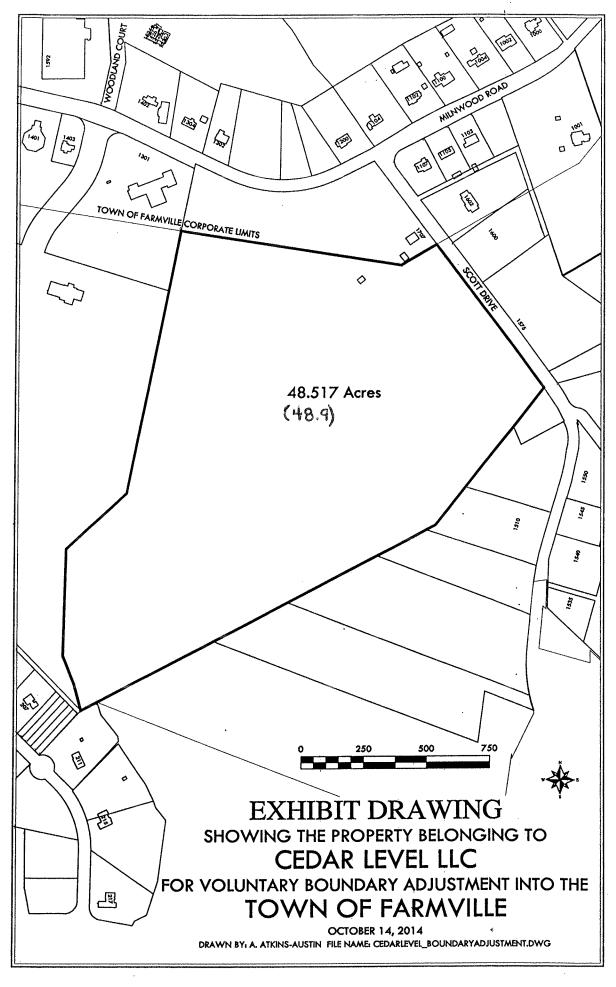

Nay: None

Application from Verizon Wireless to construct a 195' high wireless monopole telecommunications tower on Tax

Parcel 96-A-8, in the Twin Lakes area near 69 M&O Ranch Drive; the motion carried:

Aye: