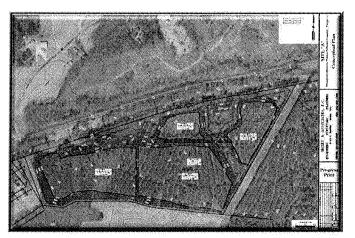

Nay: None

Application from Verizon Wireless to construct a 195' high wireless monopole telecommunications tower on Tax

Parcel 96-A-8, in the Twin Lakes area near 69 M&O Ranch Drive; the motion carried:

Aye: