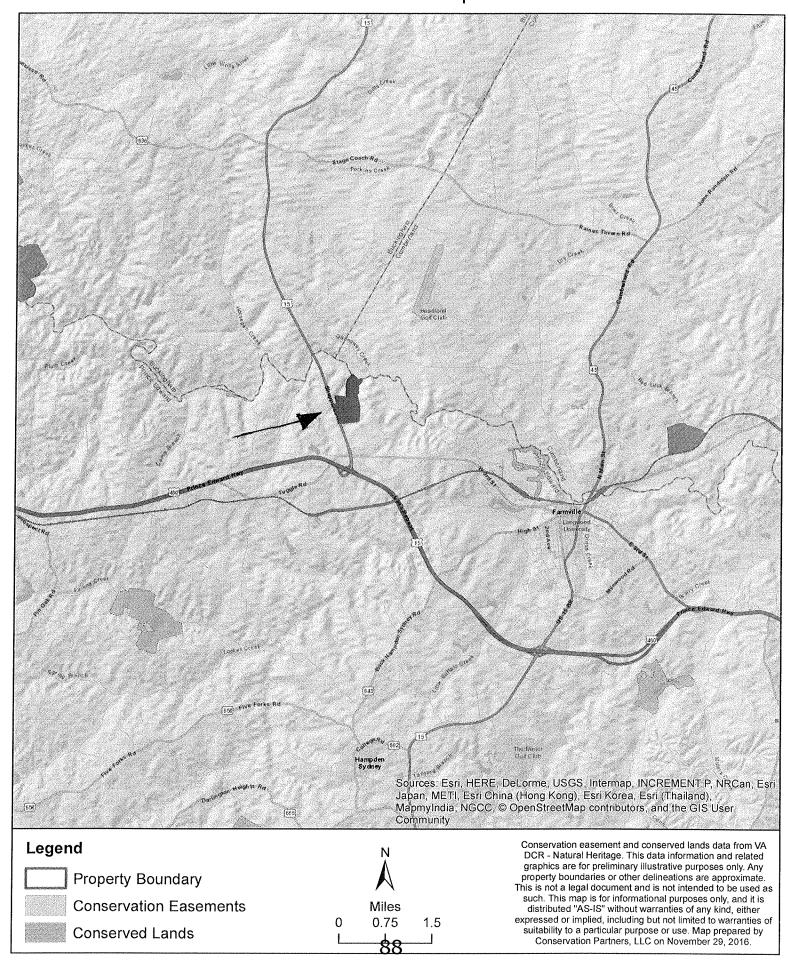

# NOW, THEREFORE, BE IT RESOLVED BY THE BOARD OF SUPERVISORS OF THE COUNTY OF PRINCE EDWARD, VIRGINIA:

- 1. Approval of Lease-Leaseback Arrangement. The lease-leaseback arrangement with VRA to accomplish the Refunding is hereby approved.
- **2. Approval of Amended Prime Lease**. The leasing of the Real Estate and the Improvements by the County, as lessor, to VRA, as lessee, pursuant to the terms of the Amended Prime Lease is hereby approved.
- **3. Approval of the Amended Financing Lease**. The leasing of the Real Estate and the Improvements by VRA, as lessor, to the County, as lessee, pursuant to the terms of the Amended Financing Lease is hereby approved.
- 4. Approval of the Terms of the Rental Payments. The rental payments due to VRA from the County to be set forth in the Amended Financing Lease (the "Rental Payments") shall be composed of principal and interest components reflecting an original aggregate principal amount not to exceed \$7,750,000 (to include the principal amount allocable to the Refunding and the unrefunded principal of the 2011 Financing Lease) and a true interest cost not to exceed 3.75% per annum (exclusive of "Supplemental Interest" as provided in the Amended Financing Lease and taking into account any original issue discount or premium); the Refunding shall achieve at least the Targeted Savings; and the final maturity shall be not later than December 31, 20131.