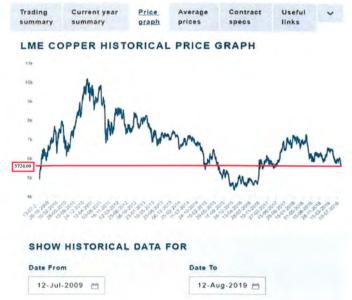

9. Battery Storage System

Assumed 40' containerized system. Load battery system onto flat-bed via crane. Haul to recycle center. Assumed salvage value.

Cost to Remove:

\$15,000 EA

Salvage Value:

\$2,000 EA

#### 10. Land Restoration

Includes: removal of gravel access drives via skid-steer and haul off site; Re-seeding of disturbed areas via atv drill-seeder at 5lbs per acre, stablized with straw.

Cost to restore:

\$500 Acre

#### 11. Erosion Control

Install perimeter erosion control measures (assumes sediment basins will not be required) before decommissioning begins and remove erosion control measures following decommissioning. Includes erosion control permitting.

Cost:

\$2,000 Acre

#### **Scrap Metal Unit Pricing**

#### NON-FERROUS



#### LME ALUMINIUM



#### LME COPPER



#### LME STEEL SCRAP



1 Tonne = 2204.62 LBs

Price Conversion:

#### LME STEEL SCRAP







## NOTES:

- General Landscaping Notes
- All disturbed areas not occupied by structures paving or plantings shall be graded and seeded as indicated in specification. All tree planting shall be mulched with 4'
  - All plant beds to be edged with with typical 'V-Channel' edge. See Detail, this sheet. clean, pine, straw mulch, e
- service, and shall apply fertilizer, lime and soil analysis by county agricultural extension Contractor shall submit a soil sample for amendments per extension service
  - shall be taken throughout the site for overall A minimum of four individual soil samples recommendations. si.
- no additional cost to owner if existing topsoil Contractor shall supply additional topsoil