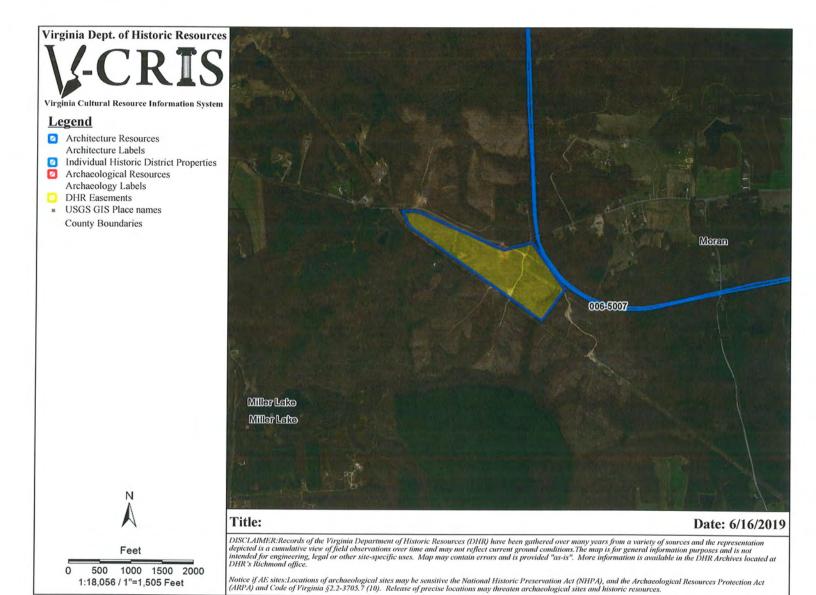

escription                                                                                                                                      | Туре                 |
|-------------------------|---------------------------|----------------------|--------------|-------|--------------------------------------------------------------------------------------------------------------------------------------------------|----------------------|
| 4188                    | MORAN<br>OUTCROP          | B5                   | NL           | 63    | Site delineates an area that provides habitat and buffer for one or more rare terrestrial plants or animals, or significant natural communities. | Conservation<br>Site |

#### **APPENDIX IV**

Virginia Department of Historic Resources (DHR) Search Results



#### Virginia Department of Historic Resources

Architectural Survey Form

DHR ID: 006-5007 Other DHR ID: No Data

#### **Property Information**

**Property Names** 

Name Explanation

Name

Historic Current Norfolk Southern Rail Line High Bridge Trail State Park

**Property Addresses** 

Current - Route 460

County/Independent City(s):

Appomattox (County), Cumberland

(County), Nottoway (County), Prince Edward (County)

Incorporated Town(s):

Zip Code(s):
Magisterial District(s):

No Data No Data

No Data

Tax Parcel(s):

No Data CREWE WEST, FA

USGS Quad(s):

CREWE WEST, FARMVILLE, GREEN BAY, PAMPLIN, PROSPECT, RICE

#### **Property Evaluation Status**

DHR Staff: Potentially Eligible

This Property is associated with the High Bridge Trail State Park.

#### **Additional Property Infor