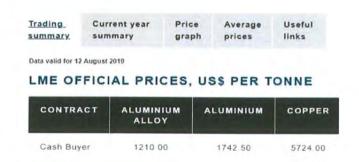

alvage Value: 20% of Cost to Remove

#### 9. Battery Storage System

Assumed 40' containerized system. Load battery system onto flat-bed via crane. Haul to recycle center. Assumed salvage value.

Cost to Remove:

\$15,000 EA

Salvage Value:

\$2,000 EA

#### 10. Land Restoration

Includes: removal of gravel access drives via skid-steer and haul off site; Re-seeding of disturbed areas via atv drill-seeder at 5lbs per acre, stablized with straw.

Cost to restore:

\$500 Acre

#### 11. Erosion Control

Install perimeter erosion control measures (assumes sediment basins will not be required) before decommissioning begins and remove erosion control measures following decommissioning. Includes erosion control permitting.

Cost:

\$2,000 Acre

#### **Scrap Metal Unit Pricing**

#### NON-FERROUS



#### LME ALUMINIUM



#### LME COPPER



#### LME STEEL SCRAP



1 Tonne = 2204.62 LBs

Price Conversion:

#### LME STEEL SCRAP







## NOTES:

- General Landscaping Notes
- All disturbed areas not occupied by structures paving or plantings shall be graded and seeded as indicated in specification. All tree planting shall be mulched with 4'
  - All plant beds to be edged with with typical 'V-Channel' edge. See Detail, this sheet. clean, pine, straw mulch, e
- service, and shall apply fertilizer, lime and soil analysis by county agricultural extension Contractor shall submit a soil sample for amendments per extension service
  - shall be taken throughout the site for overall A minimum of four individual soil samples recommendations. si.
- no additional cost to owner if existing topsoil C