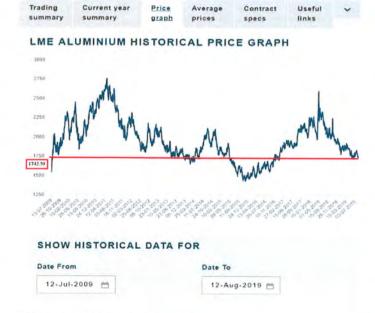

ost to Remove

#### 9. Battery Storage System

Assumed 40' containerized system. Load battery system onto flat-bed via crane. Haul to recycle center. Assumed salvage value.

Cost to Remove:

\$15,000 EA

Salvage Value:

\$2,000 EA

#### 10. Land Restoration

Includes: removal of gravel access drives via skid-steer and haul off site; Re-seeding of disturbed areas via atv drill-seeder at 5lbs per acre, stablized with straw.

Cost to restore:

\$500 Acre

#### 11. Erosion Control

Install perimeter erosion control measures (assumes sediment basins will not be required) before decommissioning begins and remove erosion control measures following decommissioning. Includes erosion control permitting.

Cost:

\$2,000 Acre

#### **Scrap Metal Unit Pricing**

#### NON-FERROUS



#### LME ALUMINIUM



#### LME COPPER



#### LME STEEL SCRAP



1 Tonne = 2204.62 LBs

Price Conversion:

#### LME STEEL SCRAP







## NOTES:

- General Landscaping Notes
- All disturbed areas not occupied by structures paving or plantings shall be graded and seeded as indicated in specification. All tree planting shall be mulched with 4'
  - All plant beds to be edged with with typical 'V-Channel' edge. See Detail, this sheet. clean, pine, straw mulch, e
- service, and shall apply fertilizer, lime and soil analysis by county agricultural extension Contractor shall submit a soil sample for amendments per extension service
  - shall be taken throughout the site for overall A minimum of four individual soil samples recommendations. si.
- no additional cost to owner if existing topsoil Contractor shall supply