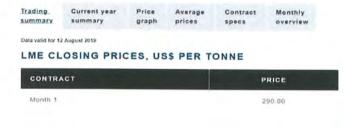

em

Assumed 40' containerized system. Load battery system onto flat-bed via crane. Haul to recycle center. Assumed salvage value.

Cost to Remove:

\$15,000 EA

Salvage Value:

\$2,000 EA

#### 10. Land Restoration

Includes: removal of gravel access drives via skid-steer and haul off site; Re-seeding of disturbed areas via atv drill-seeder at 5lbs per acre, stablized with straw.

Cost to restore:

\$500 Acre

#### 11. Erosion Control

Install perimeter erosion control measures (assumes sediment basins will not be required) before decommissioning begins and remove erosion control measures following decommissioning. Includes erosion control permitting.

Cost:

\$2,000 Acre

#### **Scrap Metal Unit Pricing**

#### NON-FERROUS



#### LME ALUMINIUM



#### LME COPPER



#### LME STEEL SCRAP



1 Tonne = 2204.62 LBs

Price Conversion:

#### LME STEEL SCRAP







## NOTES:

- General Landscaping Notes
- All disturbed areas not occupied by structures paving or plantings shall be graded and seeded as indicated in specification. All tree planting shall be mulched with 4'
  - All plant beds to be edged with with typical 'V-Channel' edge. See Detail, this sheet. clean, pine, straw mulch, e
- service, and shall apply fertilizer, lime and soil analysis by county agricultural extension Contractor shall submit a soil sample for amendments per extension service
  - shall be taken throughout the site for overall A minimum of four individual soil samples recommendations. si.
- no additional cost to owner if existing topsoil Contractor shall supply additional topsoil at is not sufficient to