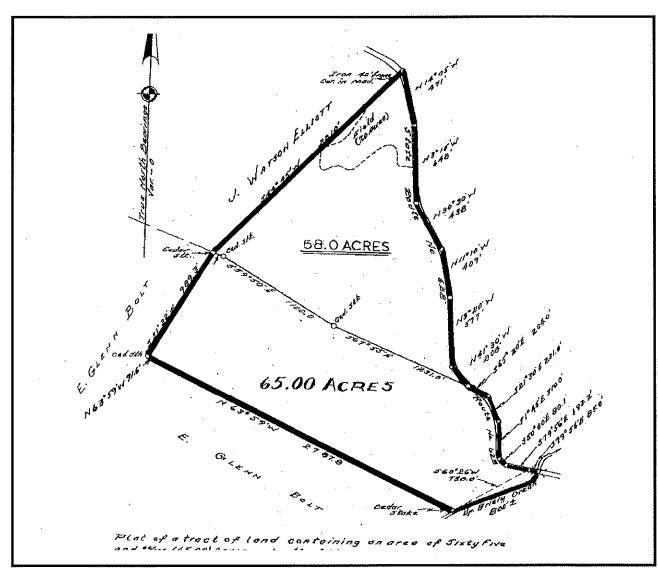

April 22, 2009 April 28, 2009

- c. Review of Accounts & Claims
- d. The County Administrator reported that checks have been issued pursuant to the order of the Board of Supervisors as to salaries, etc., the amount of which salaries have been heretofore approved.
- e. Appropriations
- 6. Dr. Kay Rankin, Virginia Department of Health Update on H1N1 Flu
- 7. <u>Highway Matters</u>: Alan Leatherwood, Resident Engineer
- 7:30 p.m. 8. PUBLIC HEARING VDOT SIX YEAR PLAN The Board will receive citizen input prior to considering adoption of a six-year improvement plan for secondary roads in the County.
  - 9. PUBLIC HEARING SCHOOL BOARD APPOINTMENT'S The Board will receive citizen input prior to selecting School Board members to represent District 401 (Hampden) and District 701 (Farmville). Nominees are: District 401-Osa Sue Dowdy and Beulah Womack; District 701-Ellery Sedgwick.
  - 10. PUBLIC HEARING —CONVEYANCE OF COUNTY LAND TO IDA The Board will receive citizen input prior to considering conveying ownership to the IDA of all or part of two parcels containing 65 acres and 58 acres, more or less, located on Route 628, adjoining the Schools.
  - 11. Award of Audit Contract