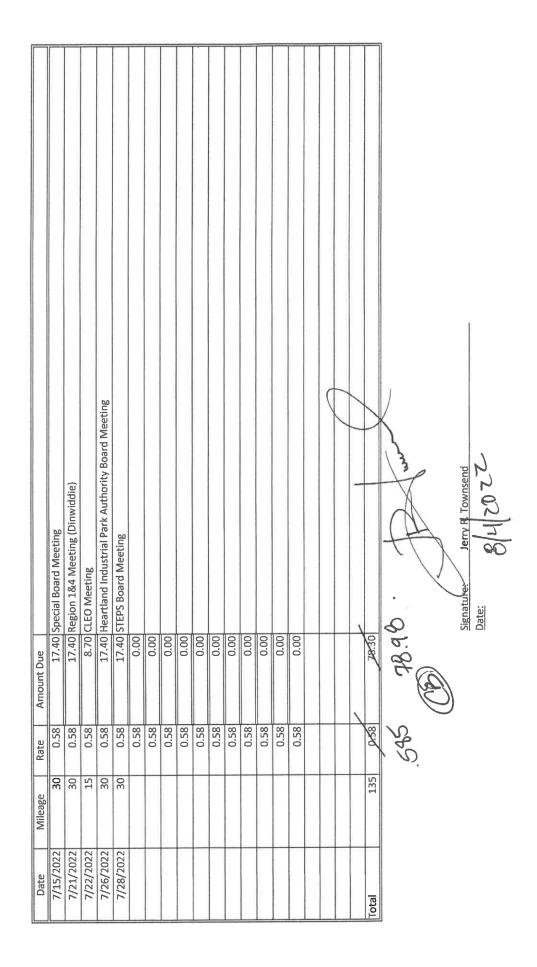

# Board of Supervisors Agenda Summary

| Meeting Date:        | August 9, 2022              |                  |                    |  |
|----------------------|-----------------------------|------------------|--------------------|--|
| Item #:              | 22-b                        |                  |                    |  |
| Department:          | County Administration       |                  |                    |  |
| Staff Contact:       | Crystal Baker               |                  |                    |  |
| Agenda Item:         | Review of Accounts & C      | laims - Addendum |                    |  |
| SUMMARY:             |                             |                  |                    |  |
| A Board Mileage form | and County Attorney invoice | es are attached. |                    |  |
|                      |                             |                  |                    |  |
|                      |                             |                  |                    |  |
|                      |                             |                  |                    |  |
|                      |                             |                  |                    |  |
|                      |                             |                  |                    |  |
|                      |                             |                  |                    |  |
|                      |                             |                  |                    |  |
|                      |                             |                  |                    |  |
|                      |                             |                  |                    |  |
|                      |                             |                  |                    |  |
|                      |                             |                  |                    |  |
| COST:                |                             |                  |                    |  |
| ATTACHMENTS:         |                             |                  |                    |  |
| RECOMMENDATION       | ON:                         |                  |                    |  |
| SAMPLE MOTION:       |                             |                  |                    |  |
|                      |                             |                  |                    |  |
|                      |                             |                  |                    |  |
|                      |                             |                  |                    |  |
|                      |                             |                  |                    |  |
| Motion               | Cooper-Jones                | Gilliam          | Stiff Townsend     |  |
| Second               | Emert                       | Gur<br>Pride     | Townsend<br>Watson |  |

# PRINCE EDWARD COUNTY SUPERVISOR MILEAGE Jul-22