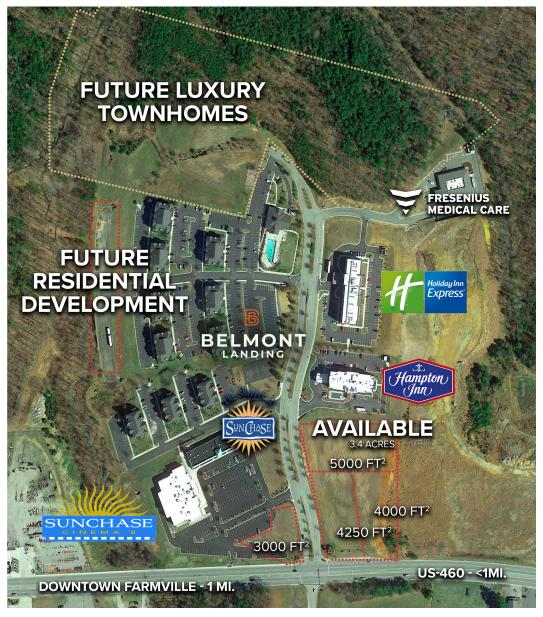

www.dhcd.virginia.gov/vez

Sunchase in Farmville, VA provides a high-visibility location with flexible building opportunities.

Available building locations are located directly adjacent to Farmville's only movie theater and largest student housing community. One mile from Downtown Farmville to the west and US-460 to the east, these pads provide an ideal location for your business.