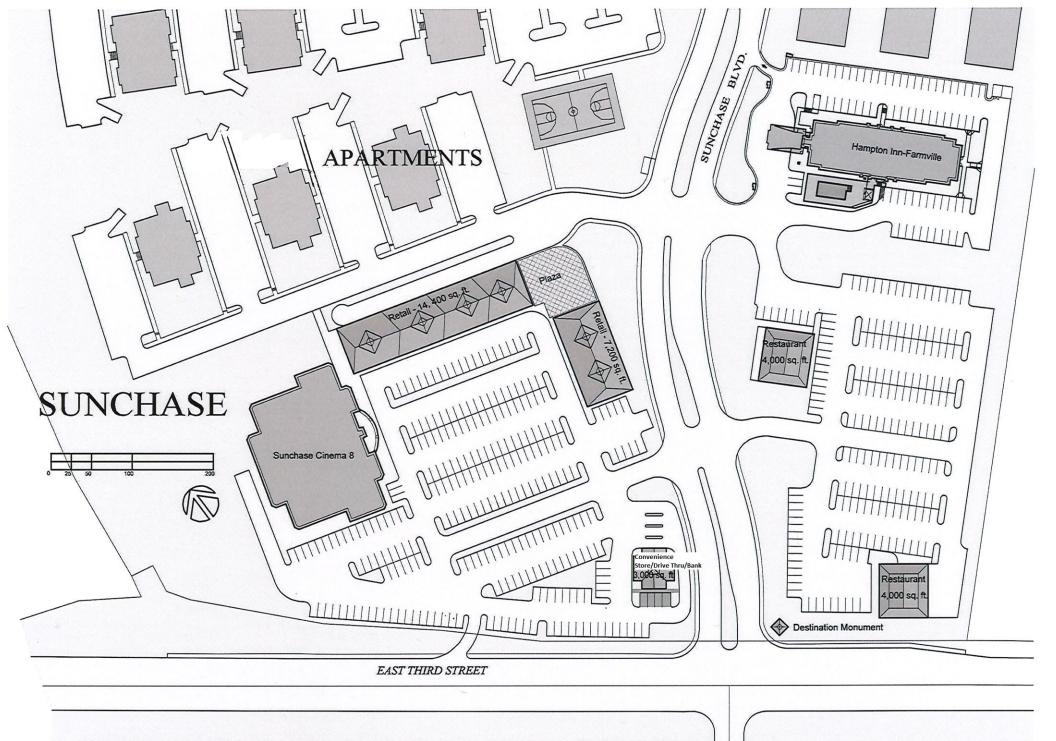

#### SHOPPES AT SUNCHASE

- · Bronzed on Main
- Forever Fly
- · Musashi Asian Cuisine
- Reflections Hair & Beauty Supply
- · Sunchase Cinema 8
- · Sunflower Nails
- VA Dept for Aging and Rehab Services

Located in
Enterprise Zone

www.dhcd.virginia.gov/vez

Sunchase in Farmville, VA provides a high-visibility location with flexible building opportunities.

Available building locations are located directly adjacent to Farmville's only movie theater and largest student housing community. One mile from Downtown Farmville to the west and US-460 to the east, these pads provide an ideal location for your business.