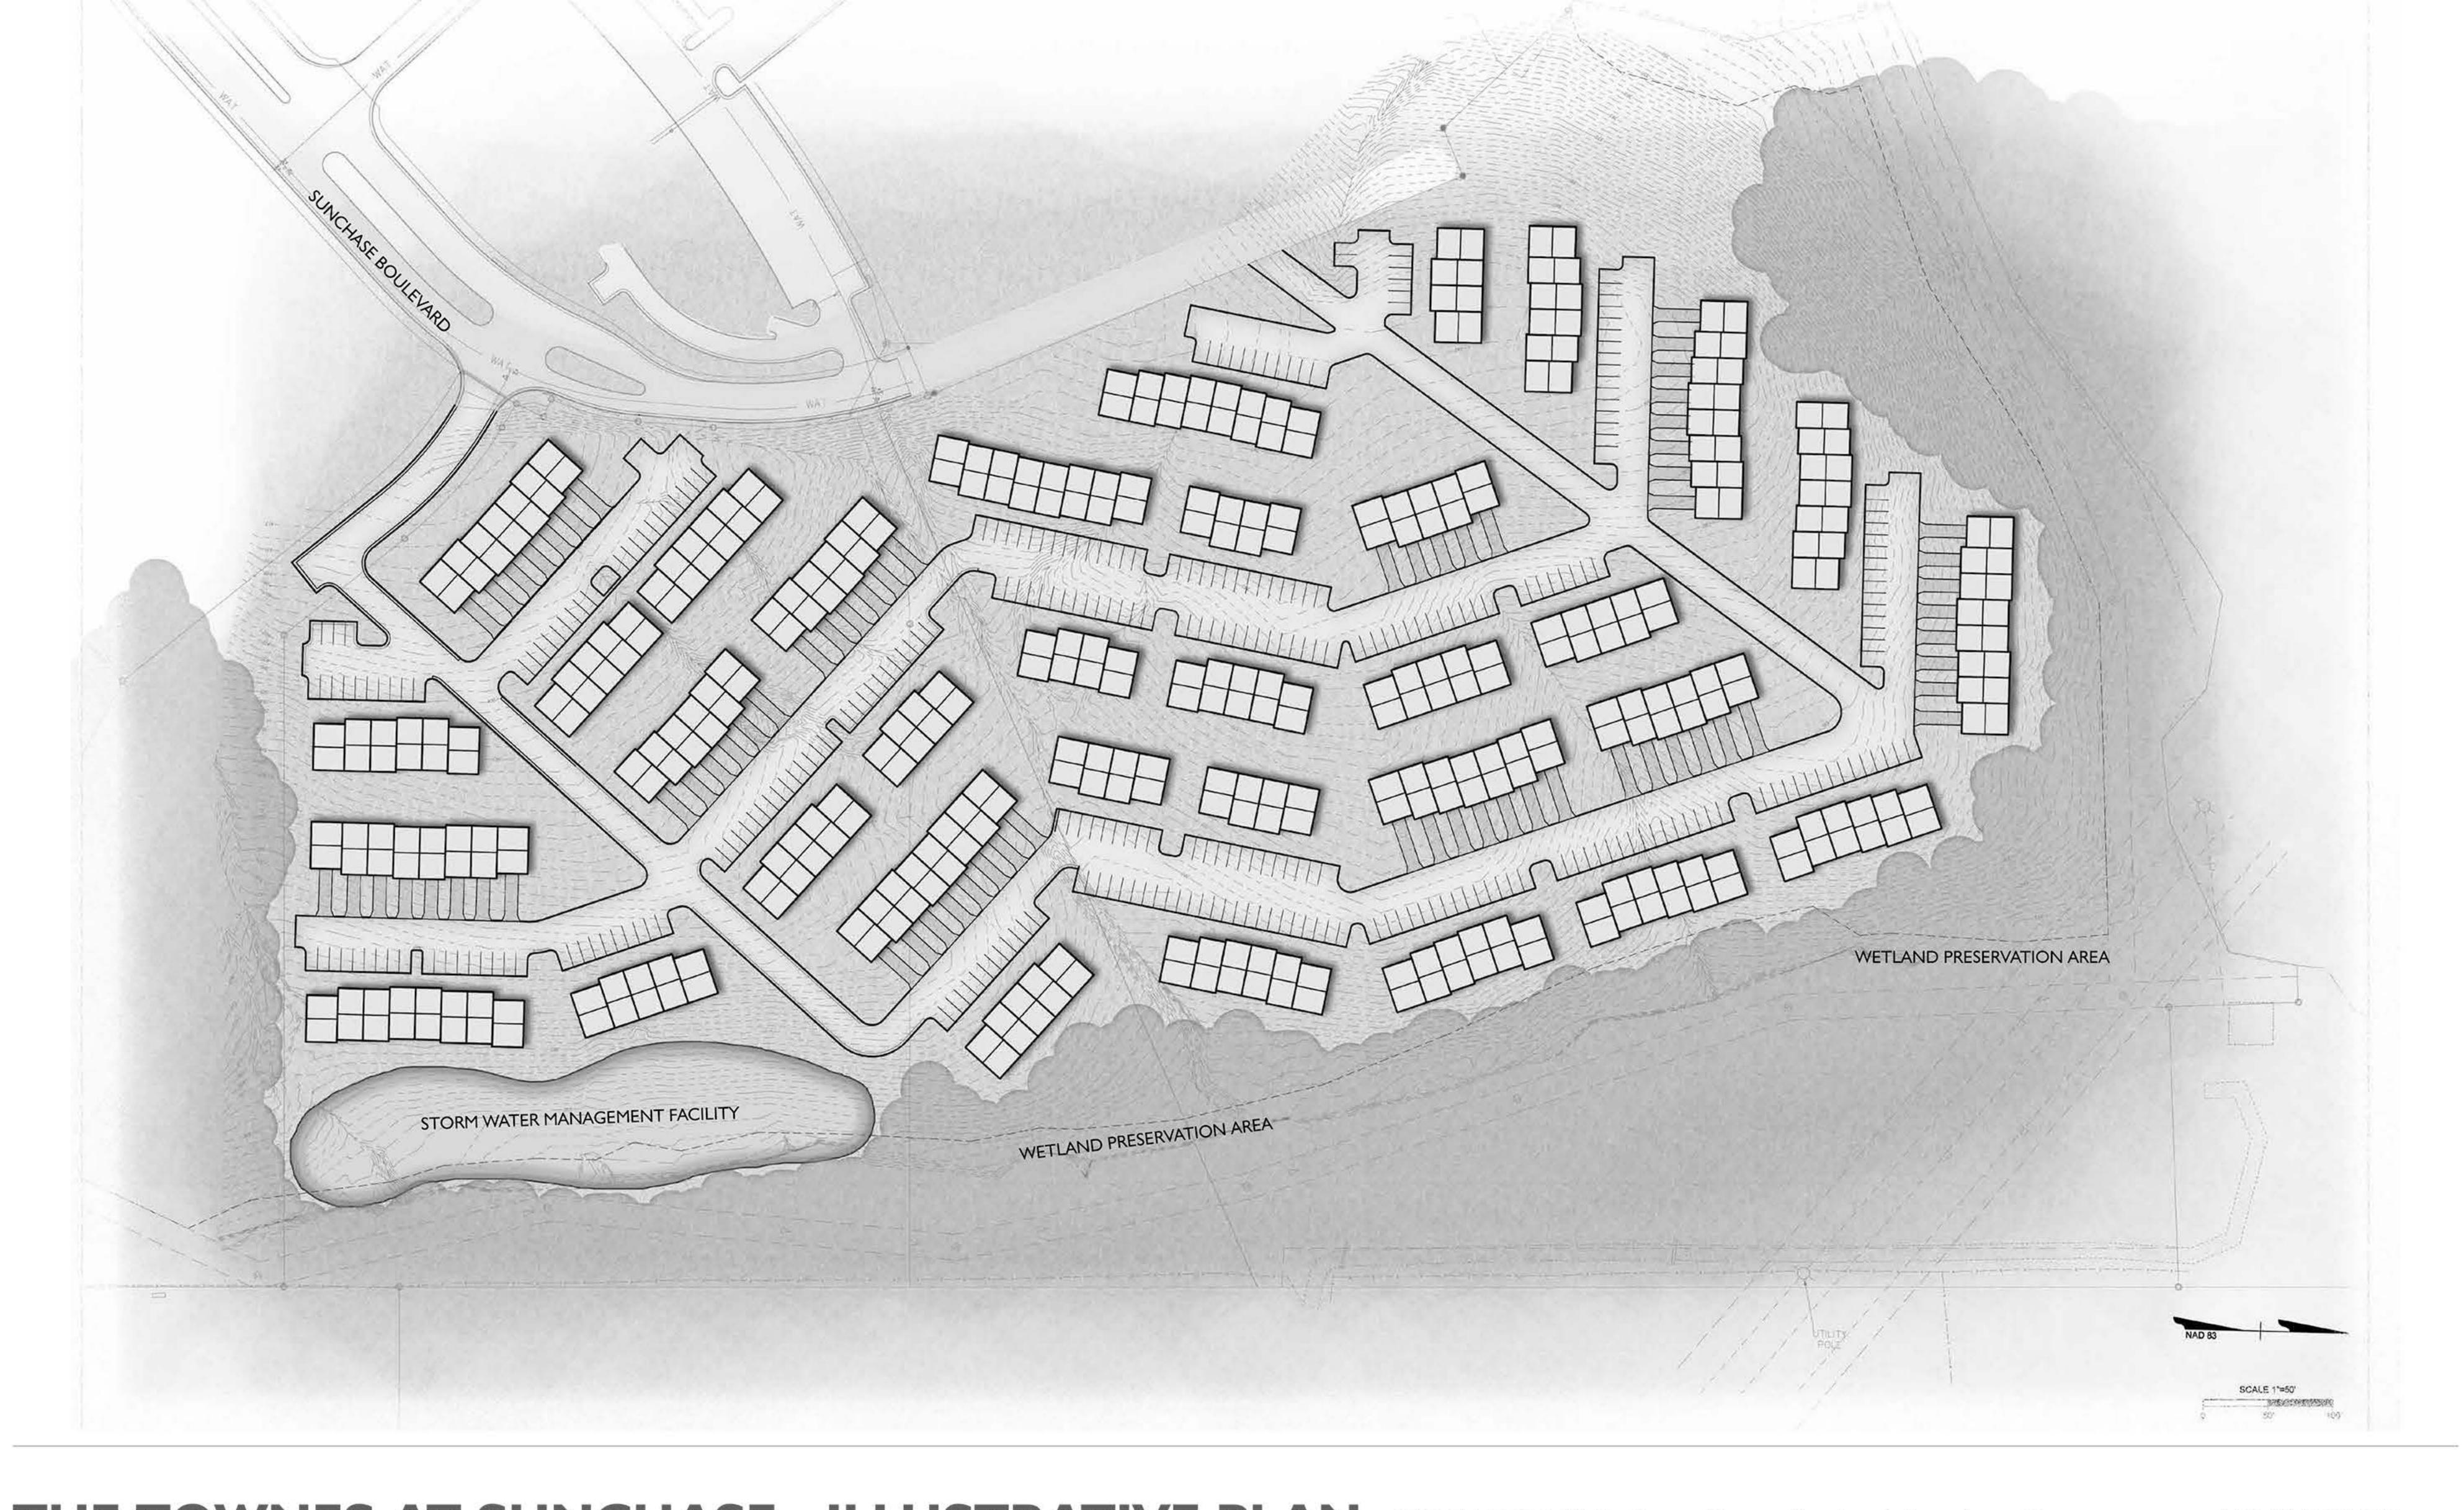

## **Sunchase Mixed-Use Development**

Farmville, Virginia

On-Site Captured Market Analysis - 2023

| Belmont Landing Apartments    | <u>Units</u><br>140 | <b>Daily</b><br>488 | <b>Annual</b><br>178,120 |
|-------------------------------|---------------------|---------------------|--------------------------|
| Hampton Inn Farmville         | 122                 | 89                  | 32,507                   |
| Holiday Inn Express & Suites  | 164                 | 139                 | 50,881                   |
| Fresenius Kidney Care Center  | 18                  | 108                 | 39,420                   |
| Sunchase Cinema 8             | 1,010               | 303                 | 110,595                  |
| The Shoppes at Sunchase       | 10                  | 300                 | 109,500                  |
| Total On-Site Captured Market |                     | 1,427 *             | 521,023 *                |