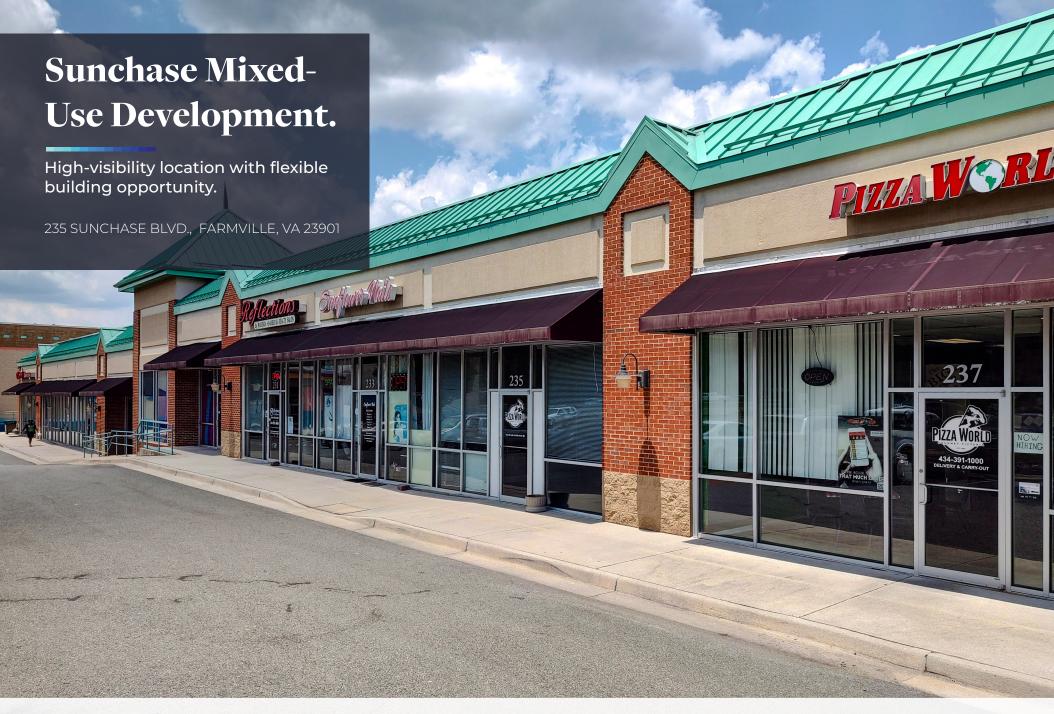

#### **Site Information**

235 Sunchase Blvd., Farmville. VA 23901

#### SHOPPES AT SUNCHASE

- · Bronzed on Main
- Forever Fly
- · Musashi Asian Cuisine
- Reflections Hair & Beauty Supply
- · Sunchase Cinema 8
- · Sunflower Nails
- VA Dept for Aging and Rehab Services

Located in
Enterprise Zone

www.dhcd.virginia.gov/vez

Sunchase in Farmville, VA provides a high-visibility location with flexible building opportunities.

Available building locations are located directly adjacent to Farmville's only movie theater and largest student housing community. One mile from Downtown Farmville to the west and US-460 to the east, these pads provide an ideal location for your business.